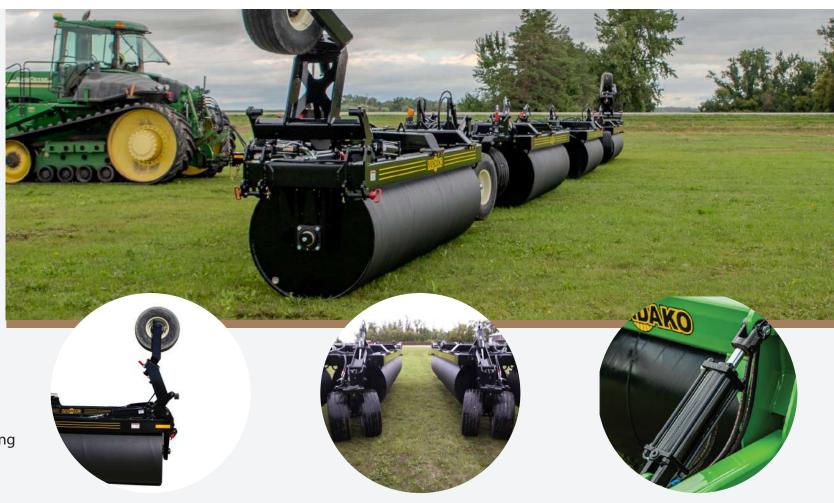

# MANDAKO X7 THE WORLDS LARGEST LANDROLLER

The Mandako X7 is engineered for durability, efficiency, and ease of use, making it the ideal choice for large-scale farming operations. Constructed from high-quality North American steel, the X7 is built to withstand the toughest conditions. Equipped with Monarch cylinders, heavy-duty tires, and multiple axles, it ensures reliable operation and long-lasting performance. Its X-frame design evenly distributes torque pressure during turns, reducing machine stress and enhancing maneuverability in the field. With a 20' transport width, the X7 is easy to move between fields—often narrower than the tractors towing it—providing convenience without compromising on size. The extended hitch length further improves turning ability, making tight maneuvers easier and reducing stress on your equipment.

#### WHY USE THE WORLDS LARGEST LANDROLLER?

 Unmatched Coverage: The widest landroller available, covering 112 feet in a single pass with true overlap on each drum section. Heavy-Duty Design: Engineered with reinforced steel and oversized bearings for maximum durability.

 Hydraulic Folding System: Effortless transport with a compact folded width for road travel.

 Superior Field Performance: Flattens clods, enhances seed-to-soil contact, and reduces equipment wear.

• Rock & Residue Management: Pushes down rocks and plant residue for a smoother, more efficient harvest.