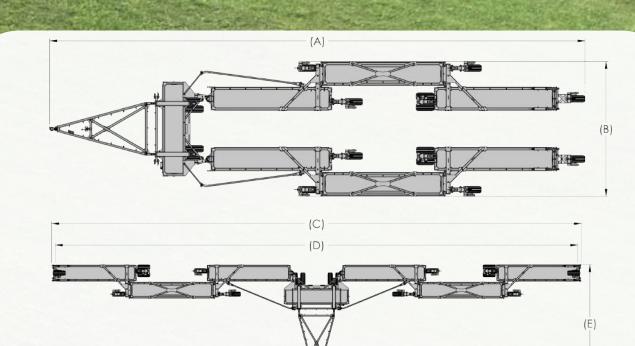

#### 7-PLEX LANDROLLER SPECIFICATIONS

|                                                                                                                                                                                                                                                                                                                                                                                                                                                                                                                                                                                                                                                                                                                                                                                                                                                                                                                                                                                                                                                                                                                                                                                                                                                                                                                                                                                                                                                                                                                                                                                                                                                                                                                                                                                                                                                                                                                                                                                                                                                                                                                                | time i i | A.A.   | A            | A      |         |
|--------------------------------------------------------------------------------------------------------------------------------------------------------------------------------------------------------------------------------------------------------------------------------------------------------------------------------------------------------------------------------------------------------------------------------------------------------------------------------------------------------------------------------------------------------------------------------------------------------------------------------------------------------------------------------------------------------------------------------------------------------------------------------------------------------------------------------------------------------------------------------------------------------------------------------------------------------------------------------------------------------------------------------------------------------------------------------------------------------------------------------------------------------------------------------------------------------------------------------------------------------------------------------------------------------------------------------------------------------------------------------------------------------------------------------------------------------------------------------------------------------------------------------------------------------------------------------------------------------------------------------------------------------------------------------------------------------------------------------------------------------------------------------------------------------------------------------------------------------------------------------------------------------------------------------------------------------------------------------------------------------------------------------------------------------------------------------------------------------------------------------|----------|--------|--------------|--------|---------|
| 1 The second sec |          | 51     |              | r s    | (F)     |
| Unit Size                                                                                                                                                                                                                                                                                                                                                                                                                                                                                                                                                                                                                                                                                                                                                                                                                                                                                                                                                                                                                                                                                                                                                                                                                                                                                                                                                                                                                                                                                                                                                                                                                                                                                                                                                                                                                                                                                                                                                                                                                                                                                                                      | 88'      | 94′    | 100′         | 106′   | 112′    |
| Transport Length (A)                                                                                                                                                                                                                                                                                                                                                                                                                                                                                                                                                                                                                                                                                                                                                                                                                                                                                                                                                                                                                                                                                                                                                                                                                                                                                                                                                                                                                                                                                                                                                                                                                                                                                                                                                                                                                                                                                                                                                                                                                                                                                                           | 67'3″    | 70'3″  | 73'3″        | 76' 3″ | 79' 3″  |
| Transport Width (B)                                                                                                                                                                                                                                                                                                                                                                                                                                                                                                                                                                                                                                                                                                                                                                                                                                                                                                                                                                                                                                                                                                                                                                                                                                                                                                                                                                                                                                                                                                                                                                                                                                                                                                                                                                                                                                                                                                                                                                                                                                                                                                            | 19'11"   | 19'11" | 19'11"       | 19'11" | 19′11"  |
| Overall Width (C)                                                                                                                                                                                                                                                                                                                                                                                                                                                                                                                                                                                                                                                                                                                                                                                                                                                                                                                                                                                                                                                                                                                                                                                                                                                                                                                                                                                                                                                                                                                                                                                                                                                                                                                                                                                                                                                                                                                                                                                                                                                                                                              | 89'6″    | 95′6″  | 101'6″       | 107'6″ | 113' 6″ |
| Working Width (D)                                                                                                                                                                                                                                                                                                                                                                                                                                                                                                                                                                                                                                                                                                                                                                                                                                                                                                                                                                                                                                                                                                                                                                                                                                                                                                                                                                                                                                                                                                                                                                                                                                                                                                                                                                                                                                                                                                                                                                                                                                                                                                              | 88′1"    | 94′1"  | 100′1"       | 106′1" | 112′1"  |
| Working Length (F)                                                                                                                                                                                                                                                                                                                                                                                                                                                                                                                                                                                                                                                                                                                                                                                                                                                                                                                                                                                                                                                                                                                                                                                                                                                                                                                                                                                                                                                                                                                                                                                                                                                                                                                                                                                                                                                                                                                                                                                                                                                                                                             | 25'3″    | 25'3″  | 25'3″        | 25'3″  | 25'3″   |
| Overall Height (E)                                                                                                                                                                                                                                                                                                                                                                                                                                                                                                                                                                                                                                                                                                                                                                                                                                                                                                                                                                                                                                                                                                                                                                                                                                                                                                                                                                                                                                                                                                                                                                                                                                                                                                                                                                                                                                                                                                                                                                                                                                                                                                             | 6'6"     | 6′6″   | 6'6"         | 6′6″   | 6'6"    |
| Weight Per Foot (lbs)*                                                                                                                                                                                                                                                                                                                                                                                                                                                                                                                                                                                                                                                                                                                                                                                                                                                                                                                                                                                                                                                                                                                                                                                                                                                                                                                                                                                                                                                                                                                                                                                                                                                                                                                                                                                                                                                                                                                                                                                                                                                                                                         | 632      | 615    | 599          | 583    | 566     |
| Weight Overall (lbs)*                                                                                                                                                                                                                                                                                                                                                                                                                                                                                                                                                                                                                                                                                                                                                                                                                                                                                                                                                                                                                                                                                                                                                                                                                                                                                                                                                                                                                                                                                                                                                                                                                                                                                                                                                                                                                                                                                                                                                                                                                                                                                                          | 55,620   | 57,855 | 59,900       | 61,800 | 63,395  |
| Hyd. Red. (Ports)                                                                                                                                                                                                                                                                                                                                                                                                                                                                                                                                                                                                                                                                                                                                                                                                                                                                                                                                                                                                                                                                                                                                                                                                                                                                                                                                                                                                                                                                                                                                                                                                                                                                                                                                                                                                                                                                                                                                                                                                                                                                                                              | 4        | 4      | 4            | 4      | 4       |
| Hyd. Red. (@2800 PSI)                                                                                                                                                                                                                                                                                                                                                                                                                                                                                                                                                                                                                                                                                                                                                                                                                                                                                                                                                                                                                                                                                                                                                                                                                                                                                                                                                                                                                                                                                                                                                                                                                                                                                                                                                                                                                                                                                                                                                                                                                                                                                                          |          |        | 5GPM (19LP)  | M)     |         |
| Horsepower Red.                                                                                                                                                                                                                                                                                                                                                                                                                                                                                                                                                                                                                                                                                                                                                                                                                                                                                                                                                                                                                                                                                                                                                                                                                                                                                                                                                                                                                                                                                                                                                                                                                                                                                                                                                                                                                                                                                                                                                                                                                                                                                                                | 440+     | 470+   | 500+         | 530+   | 560+    |
| Min. Red. Tractor Weight                                                                                                                                                                                                                                                                                                                                                                                                                                                                                                                                                                                                                                                                                                                                                                                                                                                                                                                                                                                                                                                                                                                                                                                                                                                                                                                                                                                                                                                                                                                                                                                                                                                                                                                                                                                                                                                                                                                                                                                                                                                                                                       | 39,600   | 42,300 | 45,000       | 47,700 | 50,400  |
| Tire Size                                                                                                                                                                                                                                                                                                                                                                                                                                                                                                                                                                                                                                                                                                                                                                                                                                                                                                                                                                                                                                                                                                                                                                                                                                                                                                                                                                                                                                                                                                                                                                                                                                                                                                                                                                                                                                                                                                                                                                                                                                                                                                                      |          |        | IF320/70R15  |        |         |
| Drum Size                                                                                                                                                                                                                                                                                                                                                                                                                                                                                                                                                                                                                                                                                                                                                                                                                                                                                                                                                                                                                                                                                                                                                                                                                                                                                                                                                                                                                                                                                                                                                                                                                                                                                                                                                                                                                                                                                                                                                                                                                                                                                                                      |          |        | 42" x 0.625" | N      |         |
| *Approximate Weight                                                                                                                                                                                                                                                                                                                                                                                                                                                                                                                                                                                                                                                                                                                                                                                                                                                                                                                                                                                                                                                                                                                                                                                                                                                                                                                                                                                                                                                                                                                                                                                                                                                                                                                                                                                                                                                                                                                                                                                                                                                                                                            |          |        |              |        |         |