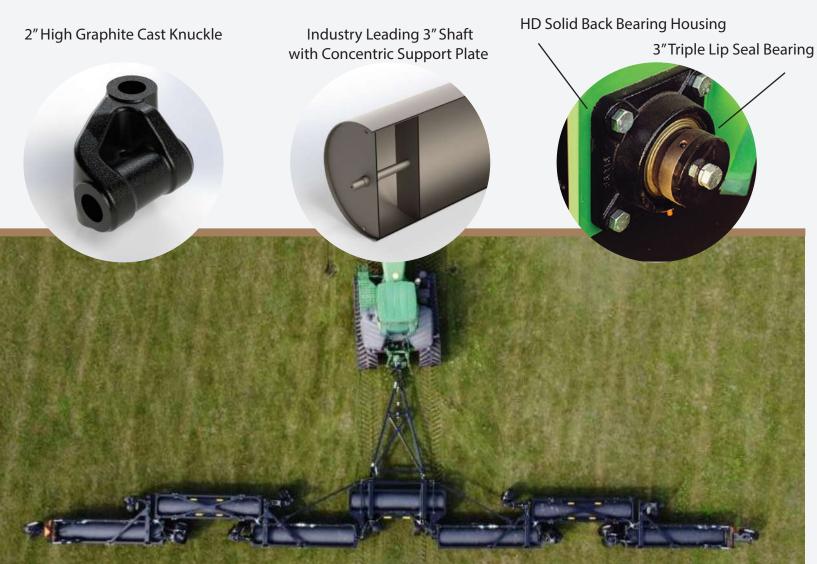

#### Features

- Self Aligning Wing Lock
- HD 8-Bolt Hub
- Fast Unfold Axle
- 8" x 4" x 1/2" & 3/8" Structural Tubing
- High Clearance HD Rear Axle
- Grade 50 Materials
- 3" Drum Shaft & HD Bearing
- 42" x 5/8" Diameter Drum (0.625")
- IF320/70R15 Tires
- LED Lights
- Color Coded Hydraulic Handles
- Hydraulic Floating Hitch
- Category 5 Pintle Hitch
- Hydraulic Frame Lock