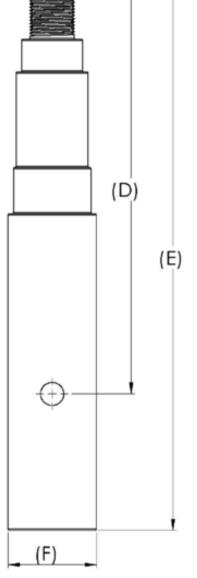

#### **Hub or Spindle Order Form**

\*Please document measurements in A-C(Fig.1) or D-F(fig.2) and G,H\* Email to parts@mandako.com

A. \_\_\_\_\_

В. \_\_\_\_\_

C. \_\_\_\_\_

D. \_\_\_\_\_

E. \_\_\_\_\_

F. \_\_\_\_\_