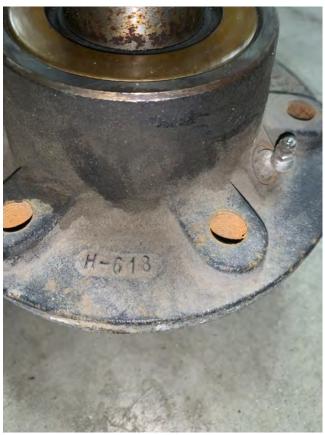

#### Manufacturer: ADR

#### 6-Bolt hub Assembly

**Status:** Available(Limited Stock) in Canada **Replacement:** ADR 6-bolt Hub Assy.- Canada

CTD 6-Bolt Hub Assy.(R9903010)USA or Canada

Spindle Diameter: 2" Spindle: R9903001

Hub: N/A(is replaceable with CTD hub-P/N R9905001-01 w/CTD

dust cap R9906001- note dust caps are not interchangeable)

Bearing Kit: KB100001-11(Also works with CTD Hub)- Includes

bearings, races, labyrinth seal

**Dust Cap:** R9906008(ADR)R9906001(CTD)

**Critical Information:** Require measurement of through bolt hole location. Please fill out order form(On last page)