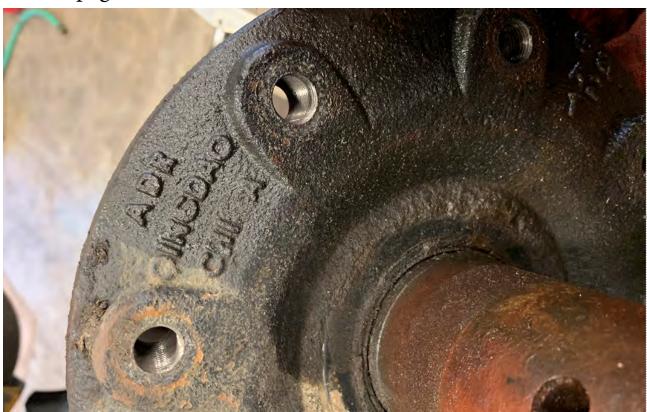

### Manufacturer: ADR 8-Bolt hub Assembly

**Status:** Available(Limited Stock)

**Replacement:** ADR 8-bolt Hub Assembly(R9903015)

Spindle Diameter: 2.48"

**Spindle**: N/A

Hub: N/A

Bearing Kit: KB100002-11(Includes Brgs, Races, Labyrinth Seal)

**Dust Cap:** Special Order

**Critical Information:** Hole for through bolt is located 5.117" from face of hub(Or approx 4.5" from seal to center of hole). For hubs that differ from this please fill out hub/spindle order form on last page.