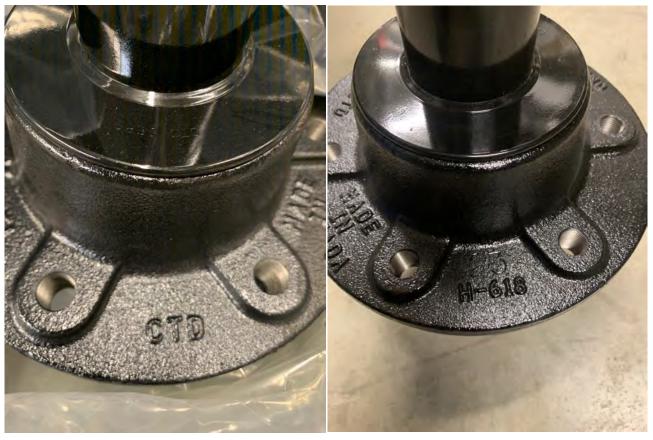

### Manufacturer: CTD 6-Bolt Hub Assembly

Status: Available

**Replacement:** Multiple options. See equipment parts manual for

correct part number or fill out order form on last page.

**Shaft Diameter: 2** 

**Shaft**: Multiple part numbers depending on through bolt hole location. See Parts Manuals for correct number or fill out order form on last page.

Hub: R9905001-01

**Bearing Kit:** KB100001-11(Includes bearings, races, labyrinth seal) or KB100001-12(Includes brgs, races, labyrinth seal, washer,

nut, cotter pin)

**Dust Cap:** R9906001

**Critical Information Information:** Hole location and shaft length are variable. If parts manual does not provide you with correct part number please fill out order form on last page.