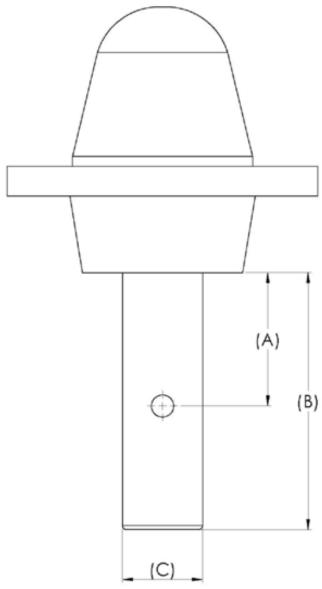

#### **Hub or Spindle Order Form**

\*Please document measurements in A-C(Fig.1) or D-F(fig.2) and G,H\* Email to parts@mandako.com

A. \_\_\_\_\_

В. \_\_\_\_\_

C. \_\_\_\_\_

D. \_\_\_\_\_

E. \_\_\_\_\_

F. \_\_\_\_\_