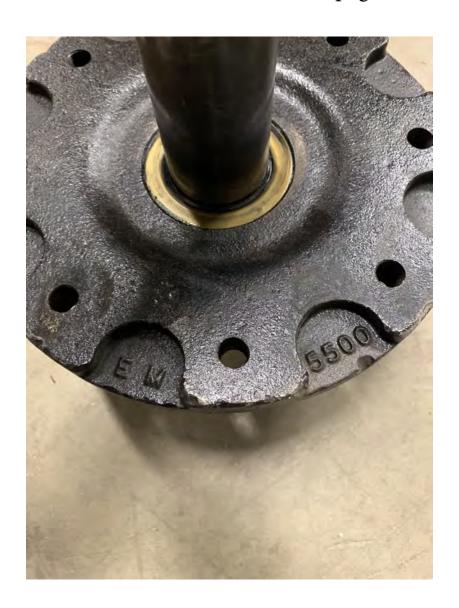

#### Manufacturer: Eldale Manufacturing 8-Bolt hub Assembly

**Status:** Available(Limited Stock)

Replacement: EM 8-bolt Hub Assembly(R9903014)

Spindle Diameter: 2"

Spindle: R9904009(Hardened shaft)

Hub: R9905008

**Bearing Kit:** Seal- R1300008, Inner Brg- R1100019, Inner Race-R1200007, Outer Brg- R1100003-01, Outer Race- R1200004-01

**Dust Cap:** R9906006

**Critical Information:** Require measurement of through bolt hole location. Please fill out order form(On last page)