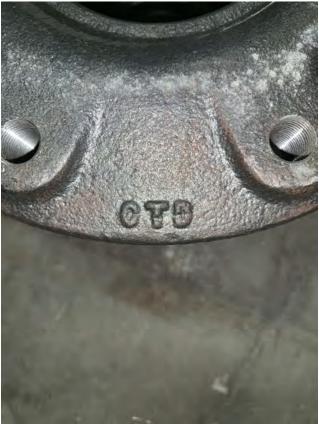

### Manufacturer: CTD 6-Bolt Hub Assembly

Status: Available

**Replacement:** Multiple options. See equipment parts manual for

correct part number or fill out order form on last page.

**Shaft Diameter: 2** 

**Shaft**: Multiple part numbers depending on through bolt hole location. See Parts Manuals for correct number or fill out order form on last page.

Hub: R9905001-01

**Bearing Kit:** KB100001-11(Includes bearings, races, labyrinth seal) or KB100001-12(Includes brgs, races, labyrinth seal, washer,

nut, cotter pin)

**Dust Cap:** R9906001

**Critical Information Information:** Hole location and shaft length are variable. If parts manual does not provide you with correct part number please fill out order form on last page.