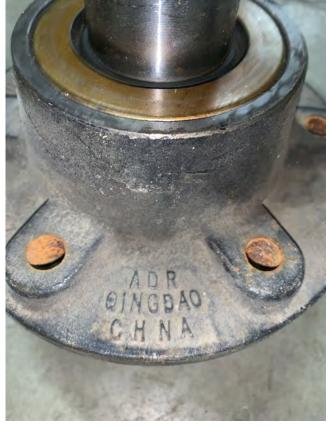

### Manufacturer: ADR 8-Bolt hub Assembly

**Status:** Available(Limited Stock)

**Replacement:** ADR 8-bolt Hub Assembly(R9903015)

Spindle Diameter: 2.48"

**Spindle**: N/A

Hub: N/A

Bearing Kit: KB100002-11(Includes Brgs, Races, Labyrinth Seal)

**Dust Cap:** Special Order

**Critical Information:** Hole for through bolt is located 5.117" from face of hub(Or approx 4.5" from seal to center of hole). For hubs that differ from this please fill out hub/spindle order form on last page.