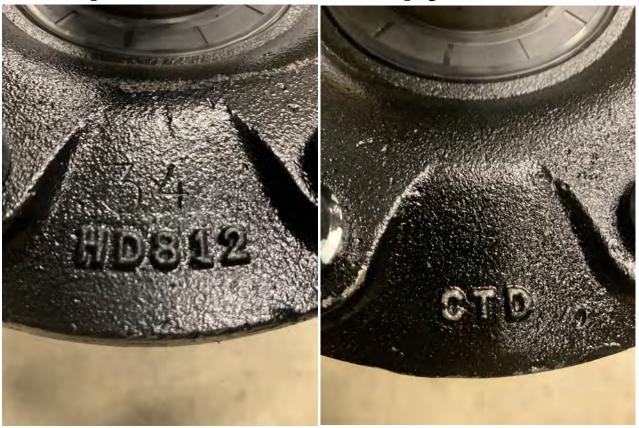

#### Manufacturer: Eldale Manufacturing 8-Bolt hub Assembly

**Status:** Available(Limited Stock)

Replacement: EM 8-bolt Hub Assembly(R9903014)

Spindle Diameter: 2"

Spindle: R9904009(Hardened shaft)

Hub: R9905008

**Bearing Kit:** Seal- R1300008, Inner Brg- R1100019, Inner Race-R1200007, Outer Brg- R1100003-01, Outer Race- R1200004-01

**Dust Cap:** R9906006

**Critical Information:** Require measurement of through bolt hole location. Please fill out order form(On last page)

### Manufacturer: CTD 6-Bolt Hub Assembly

Status: Available

**Replacement:** Multiple options. See equipment parts manual for

correct part number or fill out order form on last page.

**Shaft Diameter: 2** 