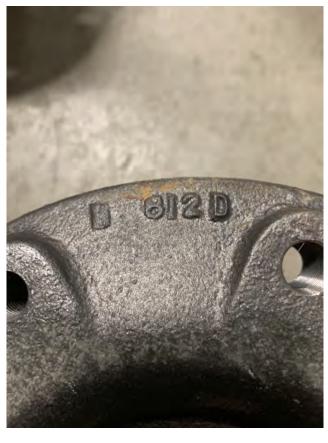

#### Manufacturer: ADR

#### 6-Bolt hub Assembly

**Status:** Available(Limited Stock) in Canada **Replacement:** ADR 6-bolt Hub Assy.- Canada

CTD 6-Bolt Hub Assy.(R9903010)USA or Canada

Spindle Diameter: 2" Spindle: R9903001

Hub: N/A(is replaceable with CTD hub-P/N R9905001-01 w/CTD

dust cap R9906001- note dust caps are not interchangeable)

Bearing Kit: KB100001-11(Also works with CTD Hub)- Includes

bearings, races, labyrinth seal

**Dust Cap:** R9906008(ADR)R9906001(CTD)

**Critical Information:** Require measurement of through bolt hole location. Please fill out order form(On last page)