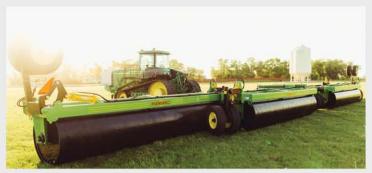

### **5-Plex Land Roller**

The Mandako 5-plex LANDROLLER features working widths up to 85' with 5/8" drum.

### **3-Plex Land Roller**

Use the Mandako LANDROLLER to increase seed germination, increase crop yield, promote faster decomposition of residue and reduce repairs on expensive equipment.