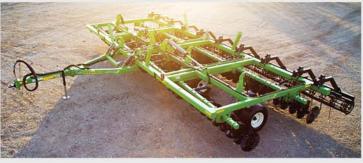

# THE MANDAKO EURO TWISTER

The Mandako Twister is the true Vertical Tillage machine, outperforming the competition in heavy soils and clay applications.

It features a simple design and a hydraulic hitch to effortlessly move between field and transport mode. Easy to use in the field with working widths up to 20' and easy to transport on the road with a less than 8' width.

#### **HEAVY DUTY CONSTRUCTION**

The heaviest Vertical Tillage machine on the market.

#### AGGRESSIVE TILLAGE

-Unique ability to angle the discs up to a 7 degree angle.

#### INDEPENDENT DISC SUSPENSION

The Twister Vertical Tillage machine can penetrate any soil conditions and stay in the ground.

- •Superior spring-down pressure on each disc
- Independent disc system (vs the "ganged" system which risks damage to the unit and inconsistent tillage)

#### **AVOIDS DEBRIS PLUGGING**

In wet conditions, our machine is renown for not "plugging" with debris and in the fall allowing the operator to effectively deal with wheat stubble and BT Corn stalks.

### **Twister**

The Mandako TWISTER is a true Vertical Tillage machine. Use it for the lightest pre-tillage applications in the spring and for heavy residue management in the fall... and everything in between.