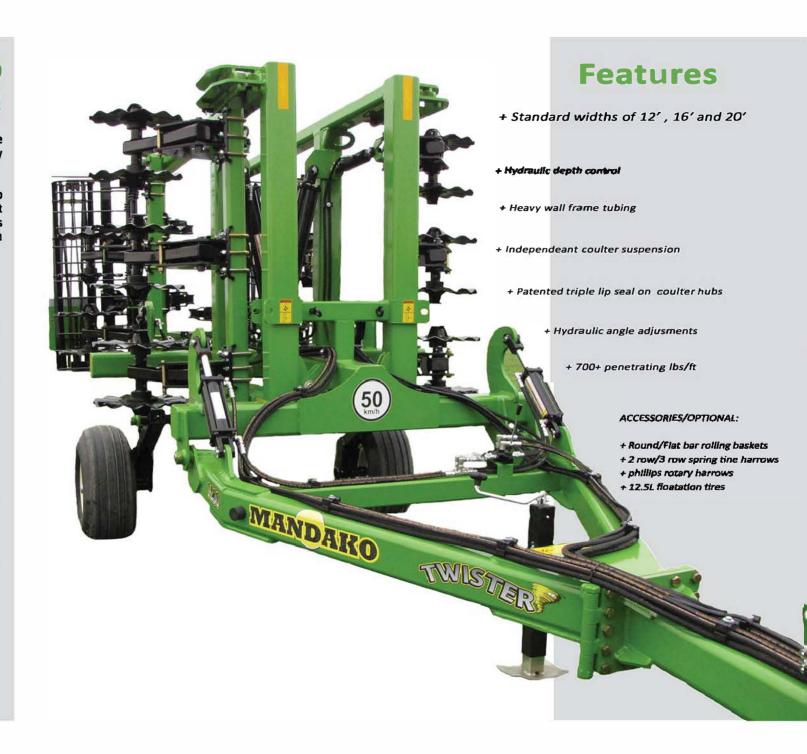

# THE MANDAKO EURO TWISTER

The Mandako Twister is the true Vertical Tillage machine, outperforming the competition in heavy soils and clay applications.

It features a simple design and a hydraulic hitch to effortlessly move between field and transport mode. Easy to use in the field with working widths up to 20' and easy to transport on the road with a less than 8' width.

### **Benefits**

Use your Mandako Twister for the lightest pre-tillage applications in the spring and heavy residue management in fall... and everthing in between

#### **HEAVY DUTY CONSTRUCTION**

The heaviest Vertical Tillage machine on the market.

#### AGGRESSIVE TILLAGE

-Unique ability to angle the discs up to a 7 degree angle.

#### INDEPENDENT DISC SUSPENSION

The Twister Vertical Tillage machine can penetrate any soil conditions and stay in the ground.

- •Superior spring-down pressure on each disc
- Independent disc system (vs the "ganged" system which risks damage to the unit and inconsistent tillage)

#### **AVOIDS DEBRIS PLUGGING**

In wet conditions, our machine is renown for not "plugging" with debris and in the fall allowing the operator to effectively deal with wheat stubble and BT Corn stalks.