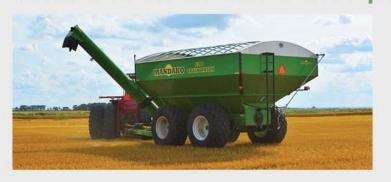

### **Grain Wagon**

The Mandako GRAIN WAGON features auto-steer front axle, hydraulic rear axle suspension, 1200 bushel capacity and 20" unload auger (approx. 400 bushels/min).