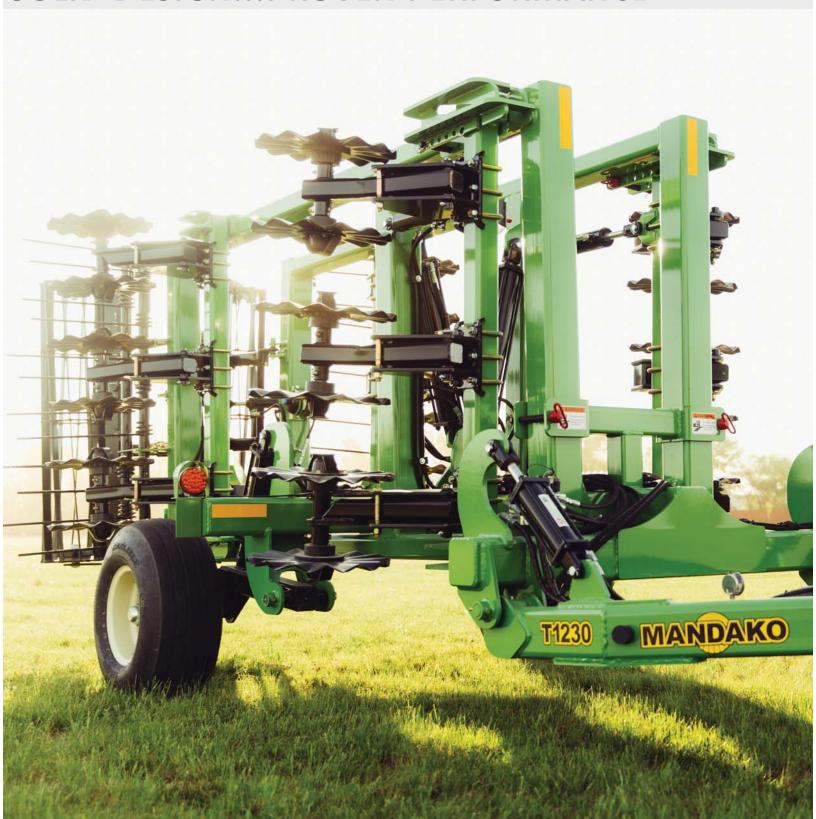

# THE MANDAKO EURO TWISTER

The Mandako Twister is the true Vertical Tillage machine, outperforming the competition in heavy soils and clay applications.

It features a simple design and a hydraulic hitch to effortlessly move between field and transport mode. Easy to use in the field with working widths up to 20' and easy to transport on the road with a less than 8' width.

#### **HEAVY DUTY CONSTRUCTION**

The heaviest Vertical Tillage machine on the market.

#### AGGRESSIVE TILLAGE

-Unique ability to angle the discs up to a 7 degree angle.

#### INDEPENDENT DISC SUSPENSION

The Twister Vertical Tillage machine can penetrate any soil conditions and stay in the ground.

- •Superior spring-down pressure on each disc
- Independent disc system (vs the "ganged" system which risks damage to the unit and inconsistent tillage)