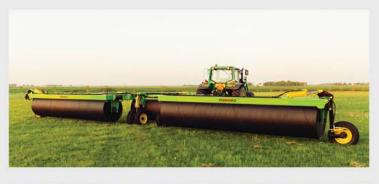

### **5-Plex Land Roller**

The Mandako 5-plex LANDROLLER features working widths up to 85' with 5/8" drum.

### **3-Plex Land Roller**

Use the Mandako LANDROLLER to increase seed germination, increase crop yield, promote faster decomposition of residue and reduce repairs on expensive equipment.