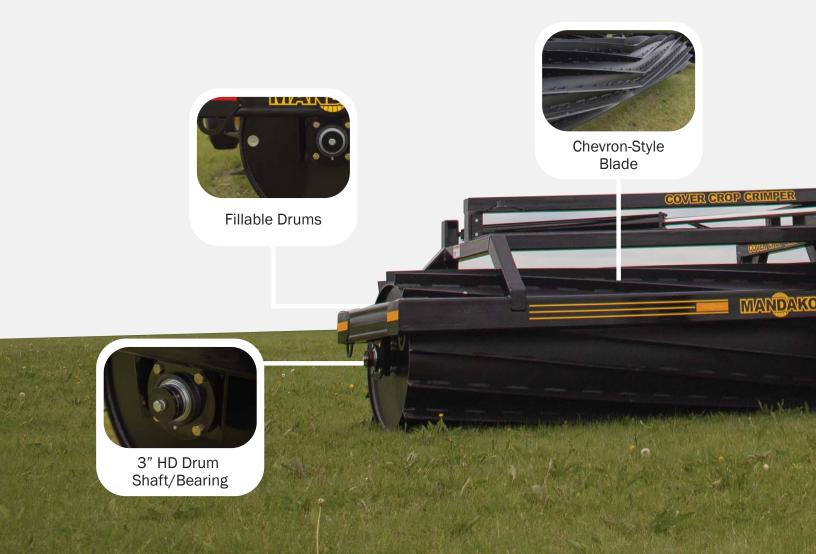

## COVER CROP CRIMPER

Suppress weeds. Minimize soil erosion. Maximize water retention. With a chevron-style blade pattern, the Mandako Cover Crop Crimper runs smoothly across the field while kicking up less dirt. The Crimper is built on the same frame design as our Landroller, so you know you are getting a heavy and tough machine. Using the Cover Crop Crimper can help you manage organic crops without the use of herbicides or tillage.