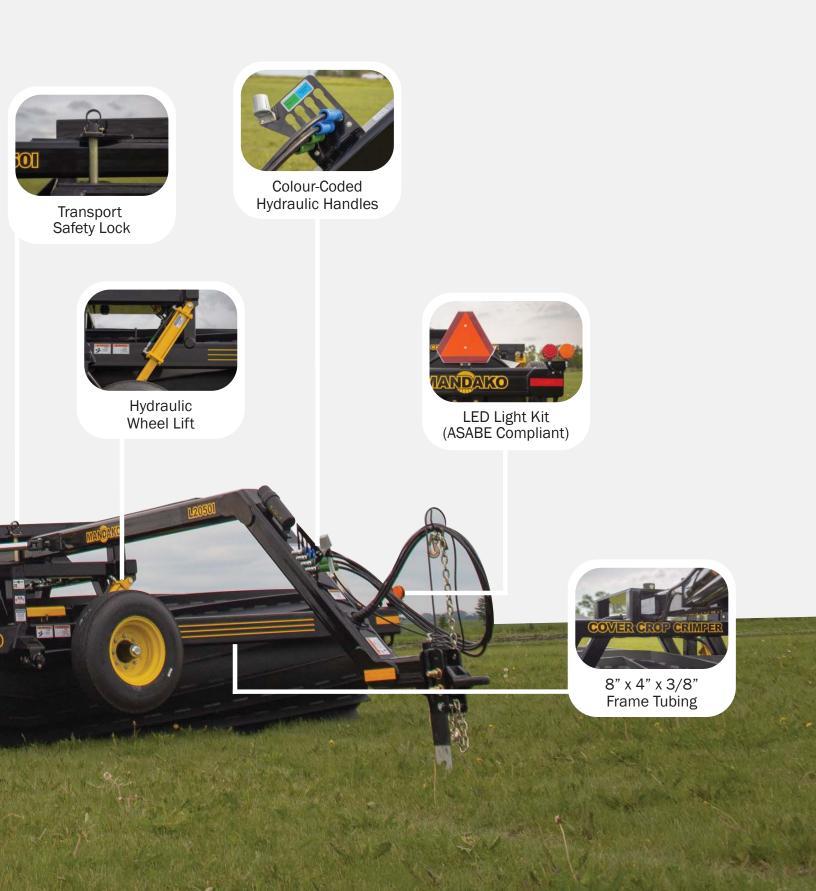

## Landrollers

| Unit Name               | Cover Crop Crimper   |        |        |        |        |        |        |
|-------------------------|----------------------|--------|--------|--------|--------|--------|--------|
| Unit Size               | 15'                  | 20'    | 30'    | 34'    | 40'    | 42'    | 60'    |
| Sections                | Inline               | Inline | 3-Plex | 3-Plex | 3-Plex | 3-Plex | 3-Plex |
| Transport Length        | 22' 8"               | 26' 2" | 33' 1" | 35' 1" | 38' 1" | 39' 1" | 48' 9" |
| Transport Width         | 7' 7"                | 7' 7"  | 11' 7" | 11' 7" | 11' 7" | 11' 7" | 13' 6" |
| Overall Width           | 16' 7"               | 21' 1" | 33' 6" | 37' 6" | 43' 6" | 45' 6" | 63' 5" |
| Working Width           | 15' 7"               | 20' 1" | 30'    | 34'    | 40'    | 42'    | 60'    |
| Overall Height          | 5' 1"                | 5' 1"  | 6'     | 6'     | 6'     | 6'     | 7' 2"  |
| Hyd. Req. (@2800 PSI)   | 5 GPM (19 LPM)       |        |        |        |        |        |        |
| Hyd. Req. (Ports)       | 2                    | 2      | 4      | 4      | 4      | 4      | 4      |
| Horsepower Req.         | 70+                  | 80+    | 120+   | 136+   | 160+   | 168+   | 240+   |
| Approx. Weight (lbs/ft) | 600                  | 525    | 530    | 507    | 495    | 488    | 450    |
| Drum Size               | 36" x 1/2" Wall      |        |        |        |        |        |        |
| Tire Size               | ST 235/80R16E 10 Ply |        |        |        |        |        |        |