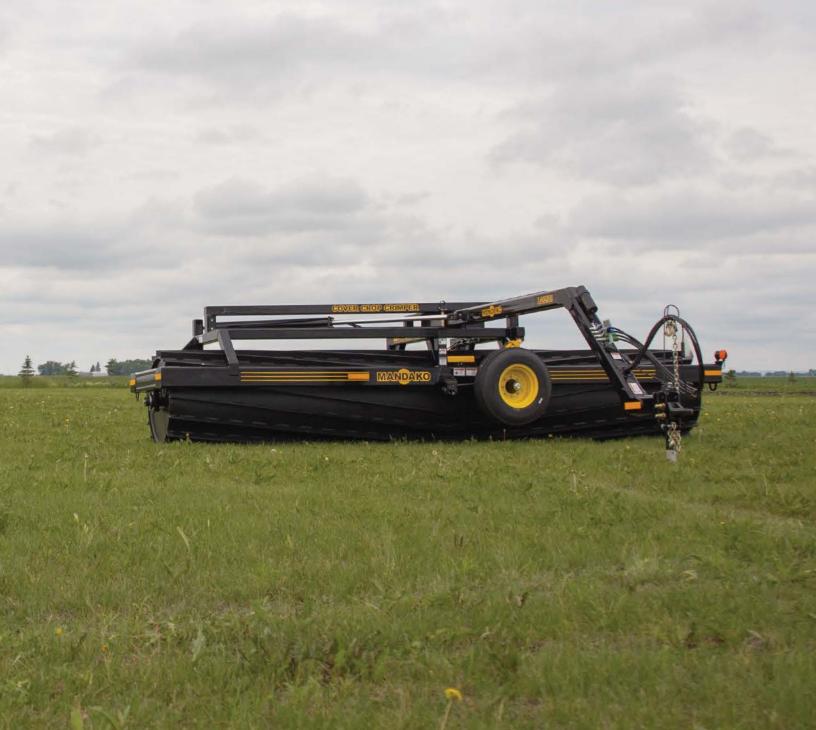

## COVER CROP CRIMPER

Suppress weeds. Minimize soil erosion. Maximize water retention. With a chevron-style blade pattern, the Mandako Cover Crop Crimper runs smoothly across the field while kicking up less dirt. The Crimper is built on the same frame design as our Landroller, so you know you are getting a heavy and tough machine. Using the Cover Crop Crimper can help you manage organic crops without the use of herbicides or tillage.